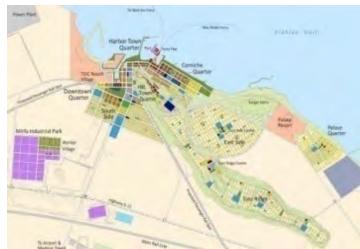

# **East Baniyas Development**

Landscape

Client: Musanada Location: Abu Dhabi

**Service provided:** Landscape Design Services

Construction cost: AED 20 Million

Status: Full design completed in 2019