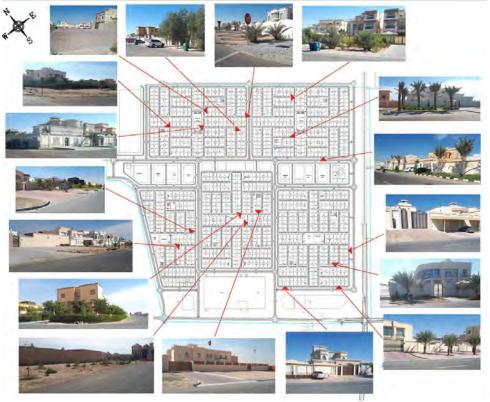

# **East Baniyas Development**

Landscape

Client: Musanada Location: Abu Dhabi

**Service provided:** Landscape Design Services

Construction cost: AED 20 Million

Status: Full design completed in 2019