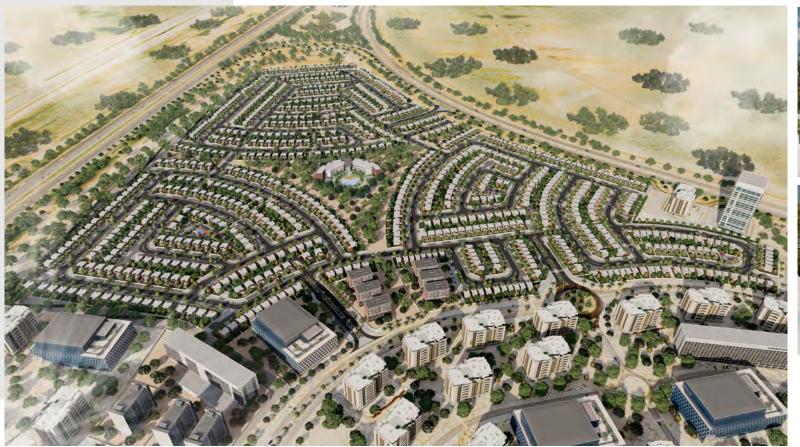

## **Dubai South Development**

Roads, Infrastructure, Landscape

Client: Dubai South Location: Abu Dhabi

**Service provided:** Design Services for Landscape

**Construction cost:** AED 30 Million **Status:** Design Completed