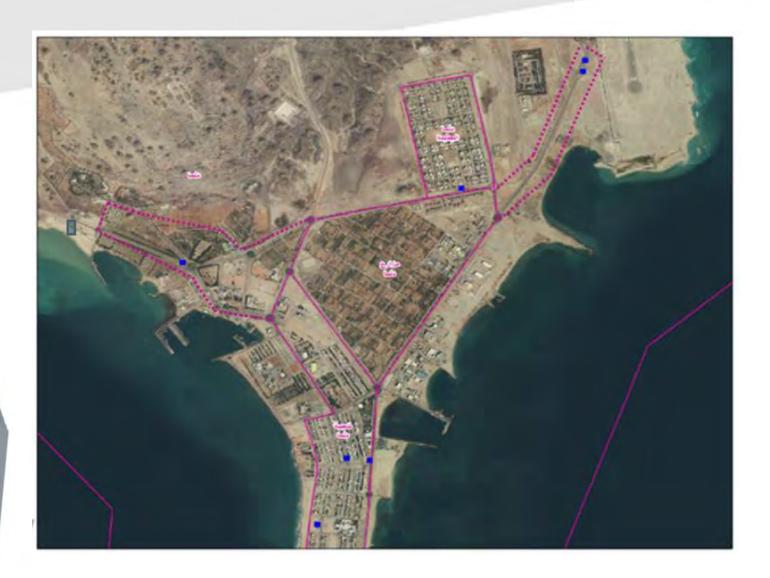

## **Infill Plots in Sila**

Roads, Infrastructure

Client: Abu Dhabi General Services Company

PJSC trading as Musanada /ALDAR

PROJECTS PJSC

**Location:** Abu Dhabi

**Service provided:** Rehabilitation of Infrastructure Works

for Infill Plots in Silaa (104 Residential Plots)

**Construction cost:** AED 62 Million