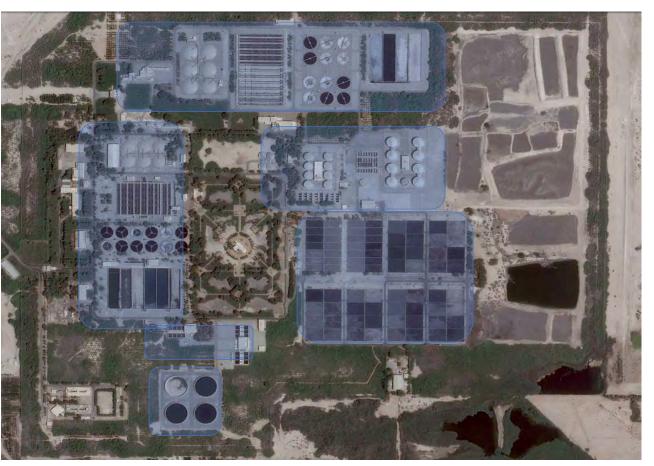

## **Mafraq Treatment Plant refurbishment**

Water Resources

Client: Abu Dhabi Sewerage Service Company

(ADSSC)

Location: Abu Dhabi, UAE
Service provided: Data Collection
Proliminary Deci

Preliminary Design

Final Design

**Tender Documents** 

Construction cost: AED 36.4 Million