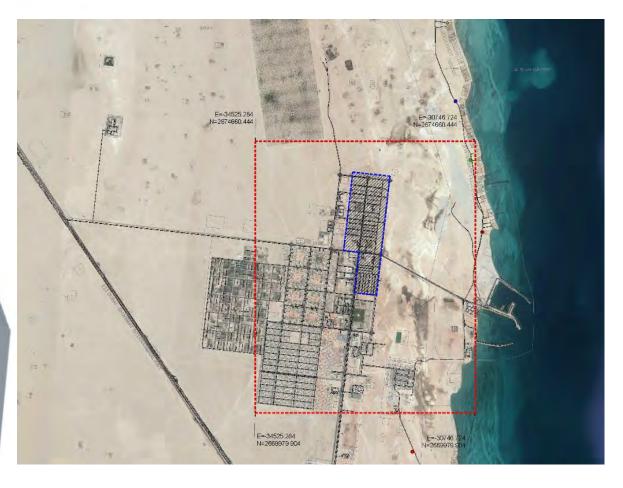

## **Dubai South Development**

Roads, Infrastructure, Landscape

Client: Dubai South Location: Abu Dhabi

**Service provided:** Design Services for Landscape

**Construction cost:** AED 30 Million **Status:** Design Completed