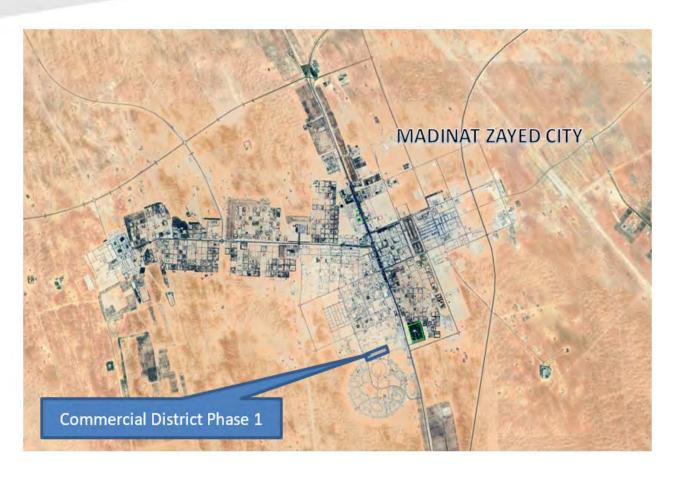

## **Commercial District in Madinat Zayed**

Roads, Infrastructure, Landscape

Client: ALDAR PROJECTS PJSC

**Location:** Abu Dhabi

**Service provided:** Road and Infrastructure Works

in Commercial District, Phase 1, Madinat

Zayed

Construction cost: AED 67 Million