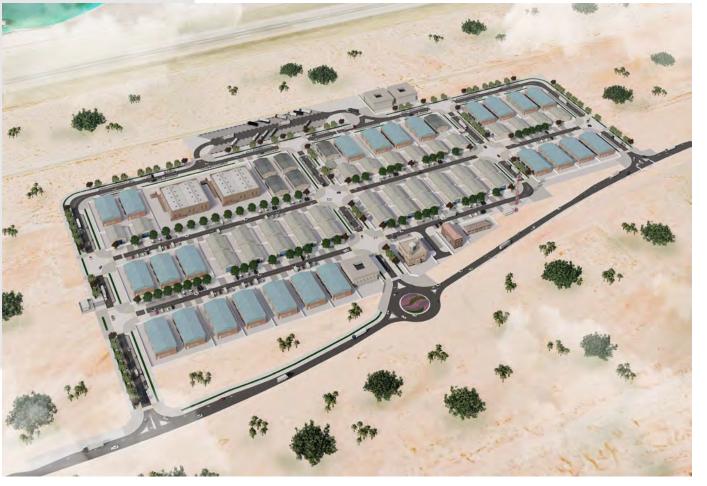

### Al Hamra Industrial Zone 1 and 2

Roads, Infrastructure, Landscape

**Client:** Ras Al Khaimah Economic Zone (RAKEZ)

**Location:** Ras Al Khaimah

**Service provided:** Road and Infrastructure Works in AI Hamra Industrial Zone 1 & 2

Construction cost: AED 249 Million