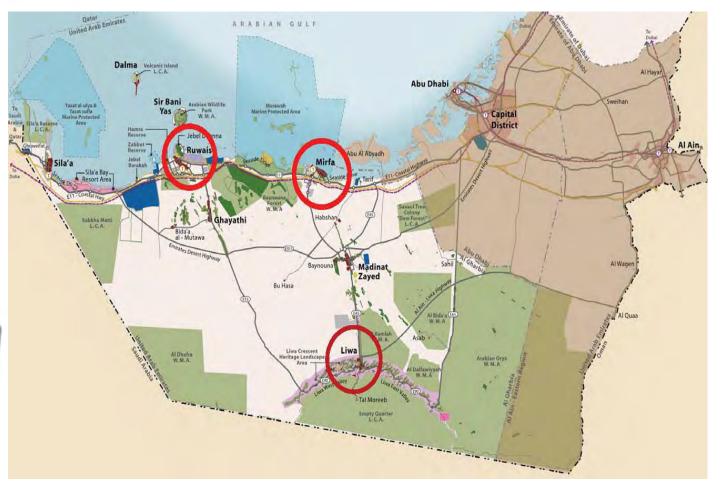

# Al Gharbia 2030, Physical Framework Masterplan

Infrastructure, Master Plan

Client: Abu Dhabi Urban Planning Council (UPC),

OTAK

**Location:** Liwa, Mirfa and Ruwais, Abu Dhabi **Service provided:** Utility concept study & master plan for

sewerage, stormwater and TSE/irrigation

system

Construction cost: 3 Billion AED