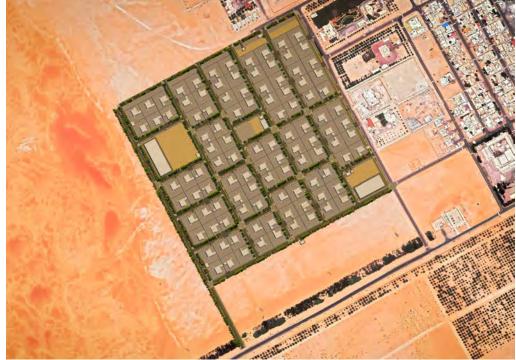

## **Infill Plots in Mirfa**

Roads, Infrastructure

**Client:** Abu Dhabi General Services Company

PJSC trading as Musanada / ALDAR

PROJECTS PJSC

**Location:** Abu Dhabi

**Service provided:** Rehabilitation of Infrastructure Works

for Infill Plots in Silaa (99 Residential Plots)

Construction cost: AED 35 Million

## **Infill Plots in Sila**

Roads, Infrastructure

Client: Abu Dhabi General Services Company

PJSC trading as Musanada /ALDAR

PROJECTS PJSC

**Location:** Abu Dhabi

**Service provided:** Rehabilitation of Infrastructure Works

for Infill Plots in Silaa (104 Residential Plots)

**Construction cost:** AED 62 Million