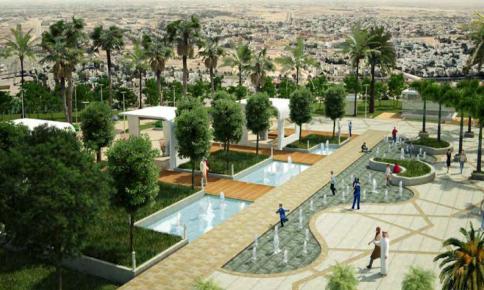

## **Liwa Park**

Roads, Infrastructure, Landscape

**Client:** Al Dhafra Region Municipality (DRM)

**Location:** Liwa

**Service provided:** Design Services for Park

**Construction cost:** AED 68 Million

Status: Detailed Design Completed