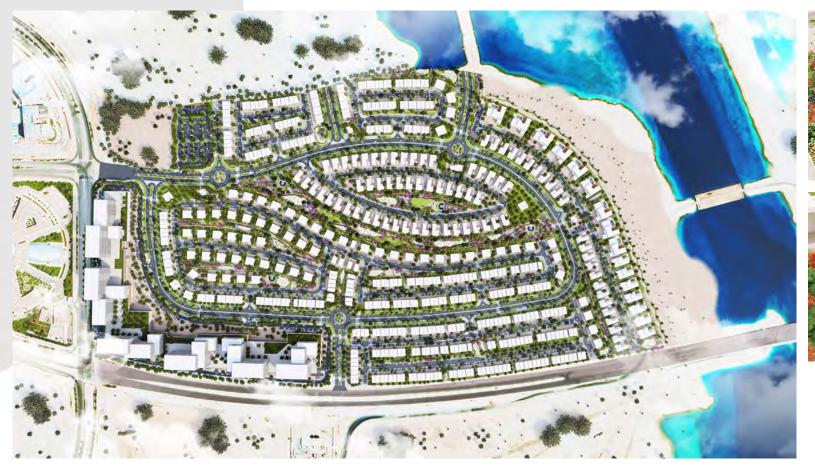

## **Reem Hills Development Phase 2**

Roads, Infrastructure, Landscape

Client: Reem Hills – Sole Proprietorship LLC

**Location:** Reem Hills, Abu Dhabi

**Service provided:** Design Services for Roads and

Infrastructure Utilities

**Construction cost:** AED 160 Million Status: Design Completed