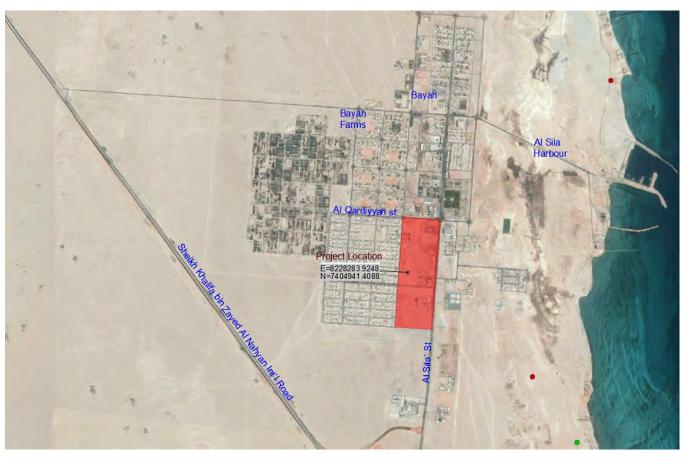

## **Bahiya Sila Development for New Land**

Roads, Infrastructure, Landscape

Client: ALDAR PROJECTS PJSC

**Location:** Abu Dhabi

**Service provided:** Development, Infrastructure and Public

Realm for New Lands in Baya Sila'a