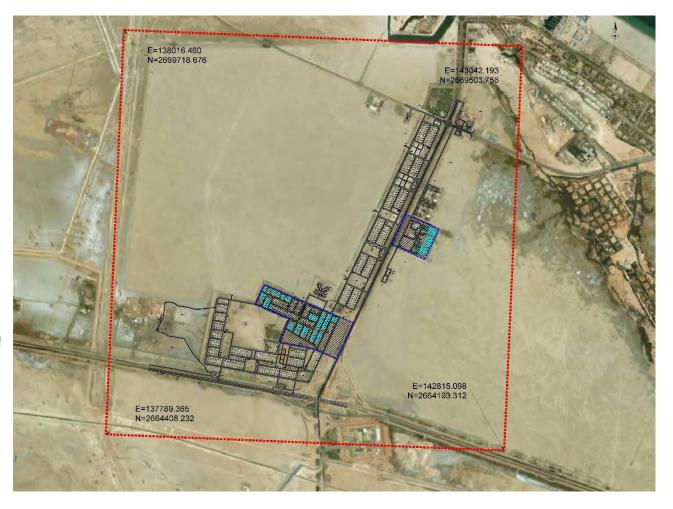

# **East Baniyas Development**

Landscape

Client: Musanada Location: Abu Dhabi

**Service provided:** Landscape Design Services

Construction cost: AED 20 Million

Status: Full design completed in 2019