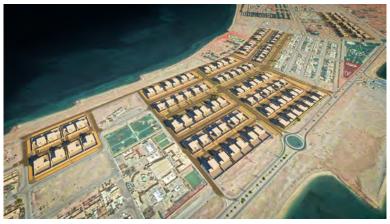

## **Dubai South Development**

Roads, Infrastructure, Landscape

Client: Dubai South Location: Abu Dhabi

**Service provided:** Design Services for Landscape

**Construction cost:** AED 30 Million **Status:** Design Completed