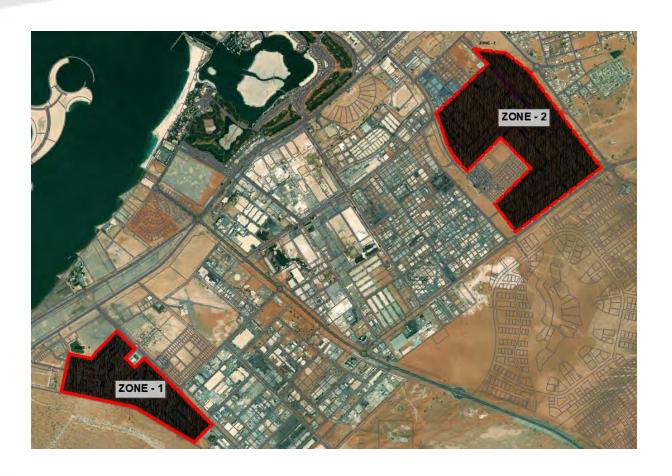

### Al Hamra Industrial Zone 1 and 2

Roads, Infrastructure, Landscape

**Client:** Ras Al Khaimah Economic Zone (RAKEZ)

**Location:** Ras Al Khaimah

**Service provided:** Road and Infrastructure Works in AI Hamra Industrial Zone 1 & 2

Construction cost: AED 249 Million