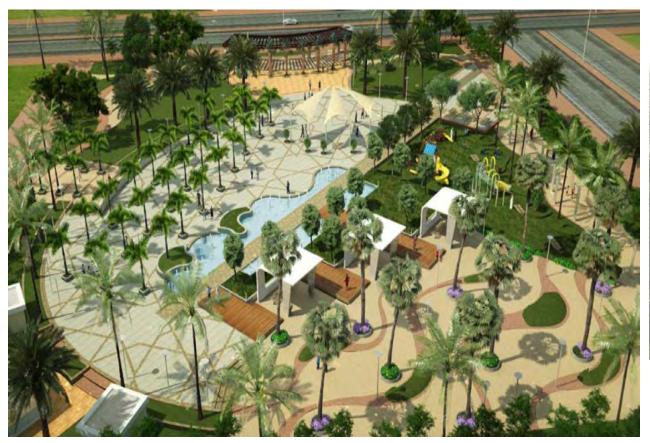

## **Liwa Park**

Roads, Infrastructure, Landscape

**Client:** Al Dhafra Region Municipality (DRM)

**Location:** Liwa

**Service provided:** Design Services for Park

**Construction cost:** AED 68 Million

Status: Detailed Design Completed