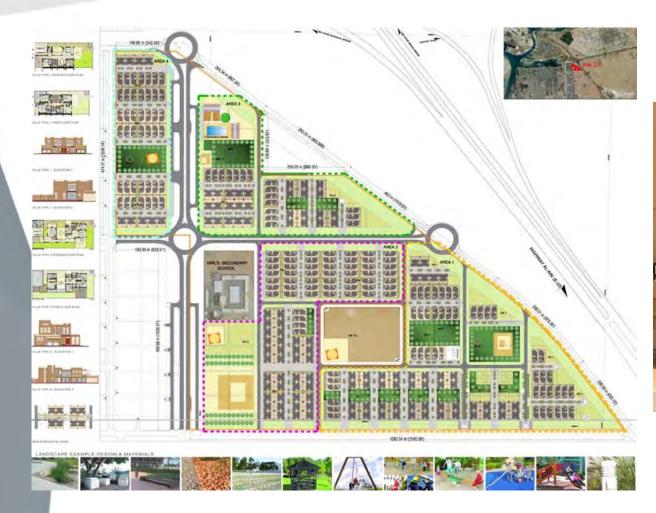

## Police Officer's Housing

Roads, Infrastructure, Landscape, Master Plan

**Client:** Ministry of Interior

Abu Dhabi Police GHQ

Police Projects Committee

**Location:** Mussafah, Abu Dhabi, UAE

**Service provided:** Project management

Concept design
Preliminary design

Final design

Construction cost: 662,5M AED