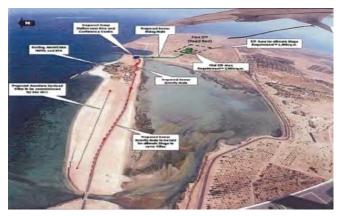

## **Storm Water System in Delma Island**

Infrastructure

**Client:** Al Dhafra Region Municipality (DRM)

**Location:** Abu Dhabi

**Service provided:** Stormwater network design

Construction cost: TBA

## **Storm Water System in Sila, Phase 2**

Infrastructure

Client: Al Dhafra Region Municipality (DRM)

**Location:** Abu Dhabi

**Service provided:** Stormwater network design and supervision

Construction cost: AED 80M