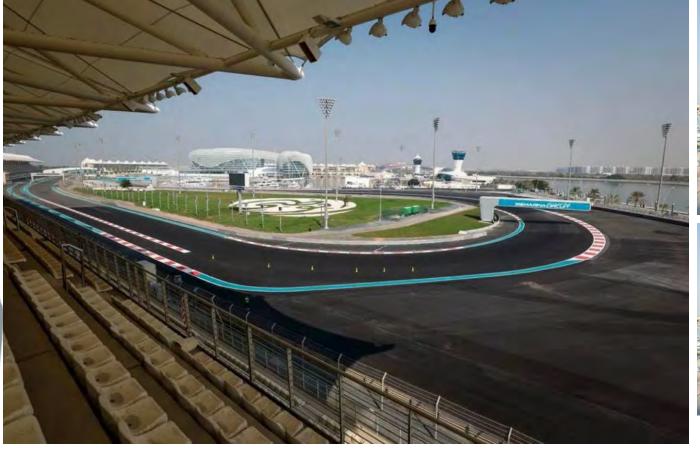

## **Yas Marina Circuit Track Modification**

Roads, Infrastructure, Landscape

Client: Abu Dhabi Motorsports Management (ADMM)

**Location:** Yas Island

**Service provided:** Engineering/Technical Design

Soil Improvement Site Supervision