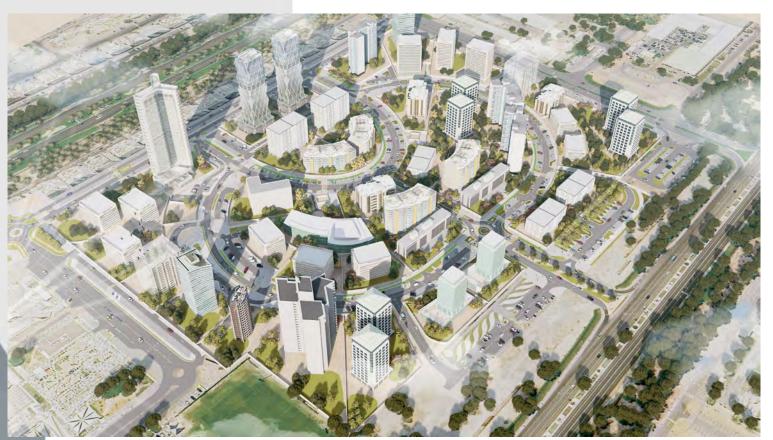

## **Commercial District in Madinat Zayed**

Roads, Infrastructure, Landscape

Client: ALDAR PROJECTS PJSC

**Location:** Abu Dhabi

**Service provided:** Road and Infrastructure Works

in Commercial District, Phase 1, Madinat

Zayed

Construction cost: AED 67 Million