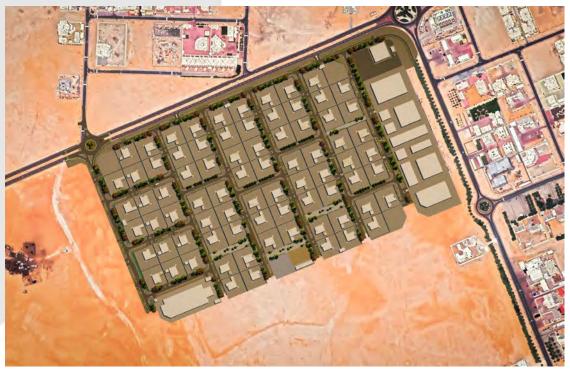

## Al Shamkha Development Stage 2

Roads, Infrastructure, Landscape

**Client:** Abu Dhabi General Services Company

PJSC trading as Musanada

**Location:** Abu Dhabi

**Service provided:** Infrastructure Works at Al Shamkha from

Sector SH20 to SH29 (Second Stage)

Construction cost: AED 479 Million