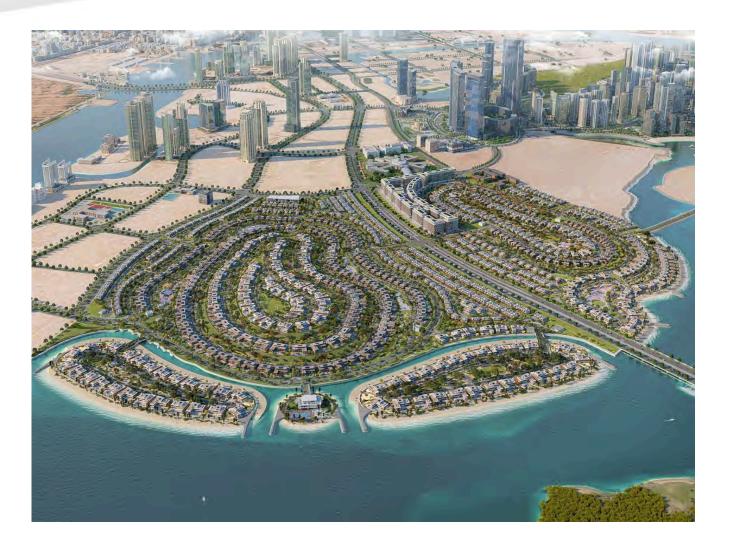

## **Reem Hills Development Phase 2**

Roads, Infrastructure, Landscape

Client: Reem Hills – Sole Proprietorship LLC

**Location:** Reem Hills, Abu Dhabi

**Service provided:** Design Services for Roads and

Infrastructure Utilities

**Construction cost:** AED 160 Million Status: Design Completed