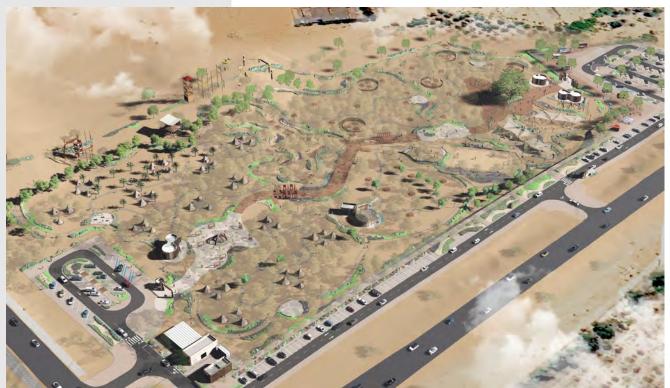

## **Liwa Park**

Roads, Infrastructure, Landscape

**Client:** Al Dhafra Region Municipality (DRM)

**Location:** Liwa

**Service provided:** Design Services for Park

**Construction cost:** AED 68 Million

Status: Detailed Design Completed