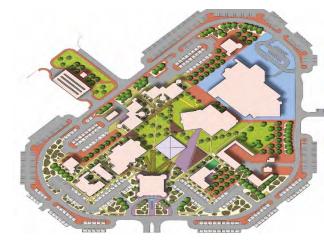

## **Commercial District in Madinat Zayed**

Roads, Infrastructure, Landscape

Client: ALDAR PROJECTS PJSC

**Location:** Abu Dhabi

**Service provided:** Road and Infrastructure Works

in Commercial District, Phase 1, Madinat

Zayed

Construction cost: AED 67 Million