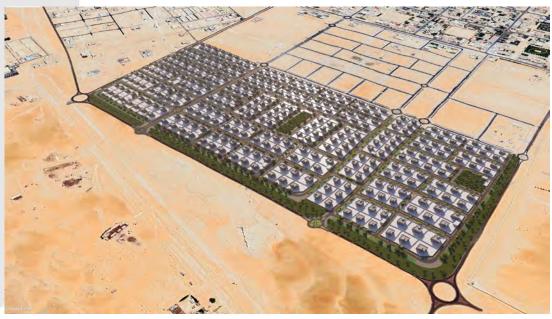

## **Reem Hills Development Phase 2**

Roads, Infrastructure, Landscape

Client: Reem Hills – Sole Proprietorship LLC

**Location:** Reem Hills, Abu Dhabi

**Service provided:** Design Services for Roads and

Infrastructure Utilities

**Construction cost:** AED 160 Million Status: Design Completed