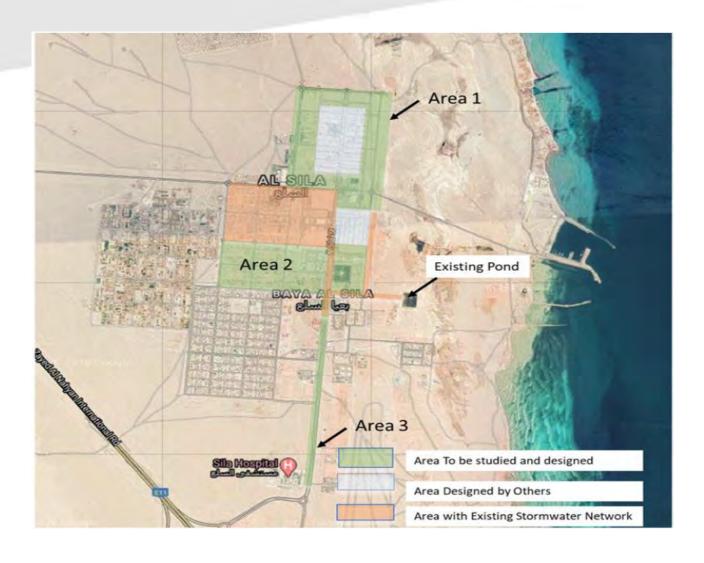

## **Storm Water System in Sila, Phase 2**

Infrastructure

Client: Al Dhafra Region Municipality (DRM)

**Location:** Abu Dhabi

**Service provided:** Stormwater network design and supervision

Construction cost: AED 80M