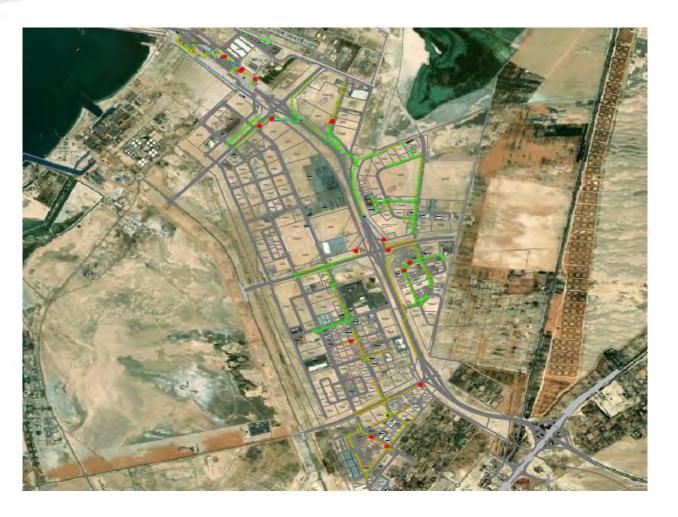

## **Storm Water System in Delma Island**

Infrastructure

**Client:** Al Dhafra Region Municipality (DRM)

**Location:** Abu Dhabi

**Service provided:** Stormwater network design

Construction cost: TBA

## **Storm Water System in Sila, Phase 2**

Infrastructure

Client: Al Dhafra Region Municipality (DRM)

**Location:** Abu Dhabi

**Service provided:** Stormwater network design and supervision

Construction cost: AED 80M