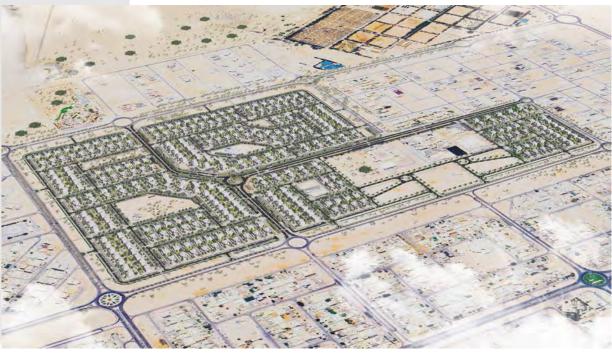

## **Reem Hills Development Phase 2**

Roads, Infrastructure, Landscape

Client: Reem Hills – Sole Proprietorship LLC

**Location:** Reem Hills, Abu Dhabi

**Service provided:** Design Services for Roads and

Infrastructure Utilities

**Construction cost:** AED 160 Million Status: Design Completed